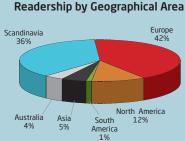

# ONLINE ADVERTISING

We have a strong growth on our website, and below are our latest figures (excluding our own traffic):

- +300,000 visits per year
- +700,000 page views per year

Our visitors come from all over the world, but with an extra-large representation in Europe and Scandinavia.