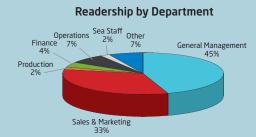

#### **READERSHIP**

Paid subscription-only distribution. 68% of our readers are involved in purchasing decisions. Pass-on readership: 5.8 Back-copies are regularly requested.