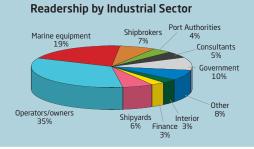

#### **READERSHIP**

Paid subscription-only distribution. 68% of our readers are involved in purchasing decisions. Pass-on readership: 5.8 Back-copies are regularly requested.