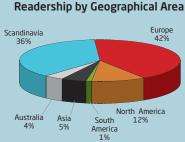

# ONLINE ADVERTISING

We have a strong growth on our website, and below are our latest figures (excluding our own traffic):

- +250,000 visits per year
- +650,000 page views per year

Our visitors come from all over the world, but with an extra-large representation in Europe and Scandinavia.