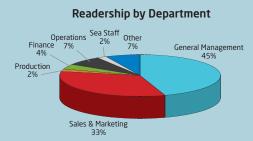

#### **READERSHIP**

Paid subscription-only distribution. 68% of our readers are involved in purchasing decisions. Pass-on readership: 5.8 Back-copies are regularly requested.