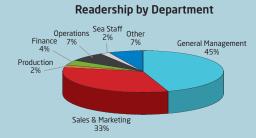

#### READERSHIP

Paid subscription-only distribution. 68% of our readers are involved in purchasing decisions. Pass-on readership: 5.8 Back-copies are regularly requested.