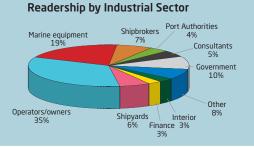

#### READERSHIP

Paid subscription-only distribution. 68% of our readers are involved in purchasing decisions. Pass-on readership: 5.8 Back-copies are regularly requested.