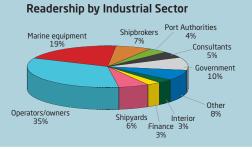

#### **READERSHIP**

Paid subscription-only distribution. 68% of our readers are involved in purchasing decisions. Pass-on readership: 5.8 Back-copies are regularly requested.