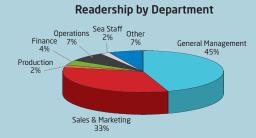

#### **READERSHIP**

Paid subscription-only distribution. 68% of our readers are involved in purchasing decisions. Pass-on readership: 5.8 Back-copies are regularly requested.