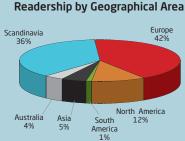

# ONLINE ADVERTISING

We have a strong growth on our website, and below are our latest figures (excluding our own traffic):

- +250,000 visits per year
- +650,000 page views per year

Our visitors come from all over the world, but with an extra-large representation in Europe and Scandinavia.