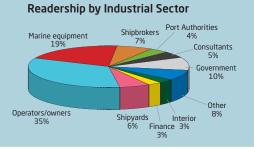

#### **READERSHIP**

Paid subscription-only distribution. 68% of our readers are involved in purchasing decisions. Pass-on readership: 5.8 Back-copies are regularly requested.