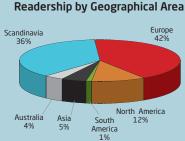

## ONLINE ADVERTISING

We have a strong growth on our website, and below are our latest figures (excluding our own traffic):

- +300,000 visits per year
- +700,000 page views per year

Our visitors come from all over the world, but with an extra-large representation in Europe and Scandinavia.