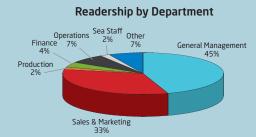

#### **LONG TERM READERS**

51% between 1 and 5 years 44% more than 5 years 96% of our readers file their copies for future reference.

The graphs represent **SHIPPAX**GUIDE but circulation differs only marginally for the other publications.