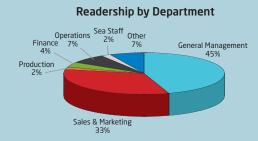

#### **READERSHIP**

Paid subscription-only distribution. 68% of our readers are involved in purchasing decisions. Pass-on readership: 5.8 Back-copies are regularly requested.