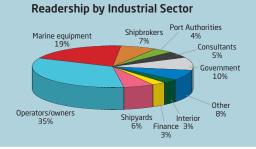

#### **READERSHIP**

Paid subscription-only distribution. 68% of our readers are involved in purchasing decisions. Pass-on readership: 5.8 Back-copies are regularly requested.