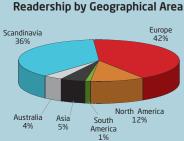

# ONLINE ADVERTISING

We have a strong growth on our website, and below are our latest figures (excluding our own traffic):

- +250,000 visits per year
- +650,000 page views per year

Our visitors come from all over the world, but with an extra-large representation in Europe and Scandinavia.